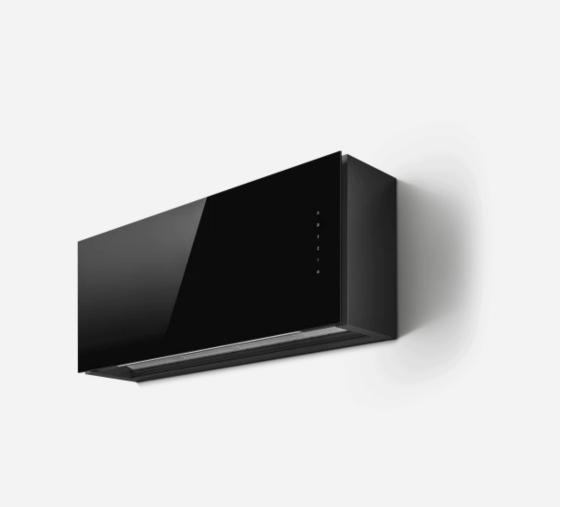

## Rules

This hood has a striking aesthetic impact, coupled with unparalleled versatility in its installation, enabling precise depth adjustments down to the millimetre.

Design by Design Fabrizio Crisà

| WEIGHT (KG)                      | FINISHING                  | DIMENSIONS (CM) |
|----------------------------------|----------------------------|-----------------|
| 22,34kg                          | Vetro Nero                 | 90cm            |
| WIDTH (CM)                       | DIMENSIONS (CM)            | ENERGY CLASS    |
| 600cm                            | 90cm x 600cm               | А               |
| MINIMUM DISTANCE FROM WALL       | MINIMUM DISTANCE FROM WALL | DUCT TRANSITION |
| UNIT INDUCTION/RADIANT SURFACE   | UNIT GAS HOB               | 150cm           |
| 50cm                             | 65cm                       |                 |
| LIGHTING                         | ABSORPTION                 | VERSION         |
| Strip Led 1x7 WW - 3500 KK - 365 | 277W                       | FILTRANTE       |
|                                  |                            |                 |