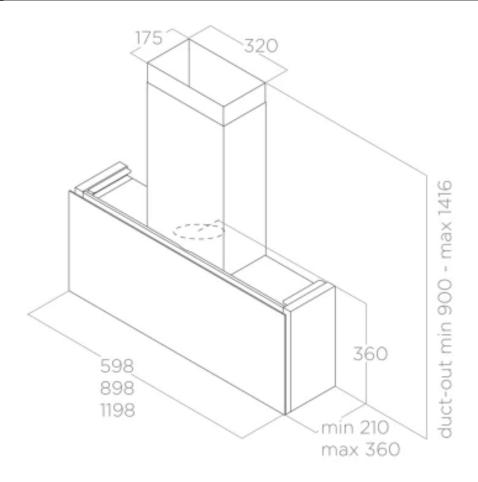

## Rules

This hood has a striking aesthetic impact, coupled with unparalleled versatility in its installation, enabling precise depth adjustments down to the millimetre.

Design by Design Fabrizio Crisà

| WEIGHT (KG)                      | FINISHING                  | DIMENSIONS (CM) |
|----------------------------------|----------------------------|-----------------|
| 22,34kg                          | Vetro Nero                 | 90cm            |
| WIDTH (CM)                       | DIMENSIONS (CM)            | ENERGY CLASS    |
| 600cm                            | 90cm x 600cm               | А               |
| MINIMUM DISTANCE FROM WALL       | MINIMUM DISTANCE FROM WALL | DUCT TRANSITION |
| UNIT INDUCTION/RADIANT SURFACE   | UNIT GAS HOB               | 150cm           |
| 50cm                             | 65cm                       |                 |
| LIGHTING                         | ABSORPTION                 | VERSION         |
| Strip Led 1x7 WW - 3500 KK - 365 | 277W                       | FILTRANTE       |
|                                  |                            |                 |