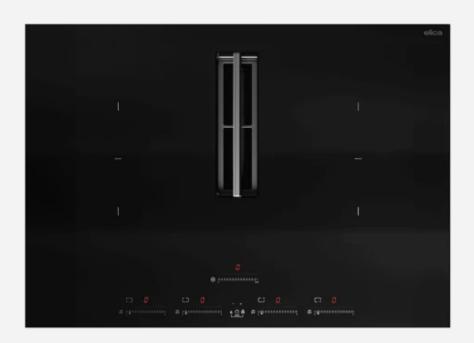

## Nikola Tesla Flux

The central ventilation system ensures high-level fume capture in record time with low noise, capturing all the fumes and odors before they even start to rise.

Design by Elica Design Center